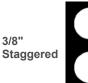

3/8"

1/16" Staggered

.0625" dia.(1.588mm) .3/32" centers (2.381mm) 132 holes per sq in.

.156" dia.(3.969mm) 7/32" centers (5.556mm) 24 holes per sq in. 46% open

3/16" Staggered

.1875" dia.(4.763mm) 1/4" centers (6.350mm) 18.5 holes per sq in. 51% open