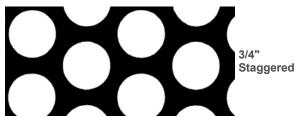

1" dia.(25.400mm) 1-1/4 " centers (31.750mm) 58% open

.750" dia.(19mm) 1" centers (25.400mm) 51% open