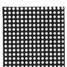

## Perforation

.020" Straight

.020" dia.(1/2mm) .030" centers (.0762mm) 952 holes per sq in. 30% open

3/32" Staggered

.094" dia.(2.381mm) 9/64" centers (3.572mm) 59 holes per sq in. 41% open

.033" Straight