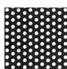

.033" dia.(0.838mm) .055" centers (1.397mm) 331 holes per sq in.

Staggered

1/8"

.125" dia.(3.175mm) 3/16" centers (4.763mm) 33 holes per sq in. 40% open

.045" **Straight** 

.045" dia.(1.143mm) .066" centers (1.676mm) 230 holes per sq in. 37% open

9/64" Staggered

.141" dia.(3.572mm) 3/16" centers (4.763mm) 33 holes per sq in. 51% open

Staggered

.060" .060" Staggered

.060" dia.(1.524mm) 7/64" centers (2.778mm) 97 holes per sq in.

5/32" Staggered

.156" dia.(3.969mm) 3/16" centers (4.763mm) 33 holes per sq in. 63% open