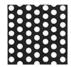

9/64" Staggered

.141" dia.(3.572mm) 3/16" centers (4.763mm) 33 holes per sq in. 51% open

Staggered

.060" .060" Staggered

.060" dia.(1.524mm) 7/64" centers (2.778mm) 97 holes per sq in.

5/32" Staggered

.156" dia.(3.969mm) 3/16" centers (4.763mm) 33 holes per sq in. 63% open