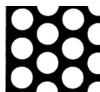

3/8"

1/16" Staggered

.0625" dia.(1.588mm) .3/32" centers (2.381mm) 132 holes per sq in.

.156" dia.(3.969mm) 7/32" centers (5.556mm) 24 holes per sq in. 46% open

3/16" Staggered

.1875" dia.(4.763mm) 1/4" centers (6.350mm) 18.5 holes per sq in. 51% open