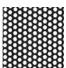

## Perforation

.020" Straight

.020" dia.(1/2mm) .030" centers (.0762mm) 952 holes per sq in. 30% open

3/32" Staggered

.094" dia.(2.381mm) 9/64" centers (3.572mm) 59 holes per sq in. 41% open

.033" Straight