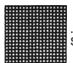

.033" dia.(0.838mm) .055" centers (1.397mm) 331 holes per sq in.

Staggered

1/8"

.125" dia.(3.175mm) 3/16" centers (4.763mm) 33 holes per sq in. 40% open

.045" **Straight** 

.045" dia.(1.143mm) .066" centers (1.676mm) 230 holes per sq in. 37% open