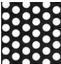

3/8"

1/16" Staggered

.0625" dia.(1.588mm) .3/32" centers (2.381mm) 132 holes per sq in.

.156" dia.(3.969mm) 7/32" centers (5.556mm) 24 holes per sq in. 46% open

3/16" Staggered

.1875" dia.(4.763mm) 1/4" centers (6.350mm) 18.5 holes per sq in. 51% open