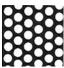

9/64" Staggered

.141" dia.(3.572mm) 3/16" centers (4.763mm) 33 holes per sq in. 51% open

Staggered

.060" .060" Staggered

.060" dia.(1.524mm) 7/64" centers (2.778mm) 97 holes per sq in.

5/32" Staggered

.156" dia.(3.969mm) 3/16" centers (4.763mm) 33 holes per sq in. 63% open

3/8"

1/16" Staggered

.0625" dia.(1.588mm) .3/32" centers (2.381mm) 132 holes per sq in.

.156" dia.(3.969mm) 7/32" centers (5.556mm) 24 holes per sq in. 46% open

3/16" Staggered

.1875" dia.(4.763mm) 1/4" centers (6.350mm) 18.5 holes per sq in. 51% open