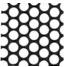

250" dia (6.350mm) 5/16" centers (7.938mm) 58% open

5/8"

Staggered

.375" dia.(9.525mm) 1/2" centers (12.700mm) 51% open

1/2" Staggered

.500" dia.(12.700mm) 11/16" centers (17.463mm) 48% open

.625" dia.(15.875mm) 13/16" centers (20.638mm)

1" dia.(25.400mm) 1-1/4 " centers (31.750mm) 58% open

.750" dia.(19mm) 1" centers (25.400mm) 51% open