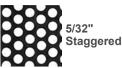

9/64" Staggered

.141" dia.(3.572mm) 3/16" centers (4.763mm) 33 holes per sq in. 51% open

Staggered

.060" .060" Staggered

.060" dia.(1.524mm) 7/64" centers (2.778mm) 97 holes per sq in.

5/32" Staggered

.156" dia.(3.969mm) 3/16" centers (4.763mm) 33 holes per sq in. 63% open