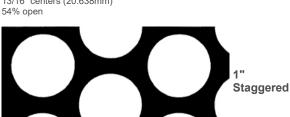

250" dia (6.350mm) 5/16" centers (7.938mm) 58% open

5/8"

Staggered

.375" dia.(9.525mm) 1/2" centers (12.700mm) 51% open

1/2" Staggered

.500" dia.(12.700mm) 11/16" centers (17.463mm) 48% open

.625" dia.(15.875mm) 13/16" centers (20.638mm)

1" dia.(25.400mm) 1-1/4 " centers (31.750mm) 58% open

.750" dia.(19mm) 1" centers (25.400mm) 51% open