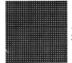

## Perforation

.020" Straight

.020" dia.(1/2mm) .030" centers (.0762mm) 952 holes per sq in. 30% open

3/32" Staggered

.094" dia.(2.381mm) 9/64" centers (3.572mm) 59 holes per sq in. 41% open

.033" Straight